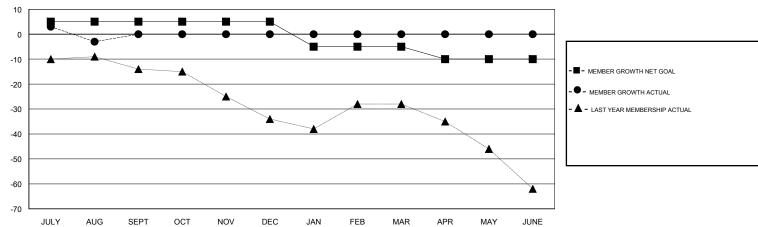

## GOALS AND ACTUAL MEMBERS CUMULATIVE

| DROPPED CLUBS: 1  DROPPED MEMBERS |    | 5 CLUBS OF 47 ADDED 1 OR MORE<br>NEW MEMBERS | GENDER DISTRIBUTION  MALE 695 (76.46%)  FEMALE 214 (23.54%)  Women Percentage Fiscal Year Goal: 24% |  |  |
|-----------------------------------|----|----------------------------------------------|-----------------------------------------------------------------------------------------------------|--|--|
| DECEASED                          | 1  | CLICK HERE FOR CUMULATIVE                    | TOTAL FAMILY UNIT MEMBERS                                                                           |  |  |
| CLUB CANCELLED 0                  |    | MEMBERSHIP DATA                              |                                                                                                     |  |  |
| OTHER                             | 15 |                                              | FAMILY MEMBERS PAYING HALF DUES                                                                     |  |  |
| TOTAL                             | 16 |                                              |                                                                                                     |  |  |

## LOCATION ENGLAND JOOST PAIJMANS **GMT CA**

|               | Club          | os          |               | Members  RESULTS FOR 2017-2018 |                           |                         |                                                    |
|---------------|---------------|-------------|---------------|--------------------------------|---------------------------|-------------------------|----------------------------------------------------|
|               | RESULTS FOR   | R 2017-2018 |               |                                |                           |                         |                                                    |
| QUARTER       | NEW CLUB GOAL | NEW CLUBS   | DROPPED CLUBS | QUARTER                        | MEMBER GROWTH NET<br>GOAL | MEMBER GROWTH<br>ACTUAL | DROPPED<br>MEMBERS ACTUAL<br>(including transfers) |
| JULY/AUG/SEPT | 0             | 0           | 1             | JULY/AUG/SEPT                  | 5                         | 13                      | 16                                                 |
| OCT/NOV/DEC   | 0             | 0           | 0             | OCT/NOV/DEC                    | 0                         | 0                       | 0                                                  |
| JAN/FEB/MAR   | 0             | 0           | 0             | JAN/FEB/MAR                    | -10                       | 0                       | 0                                                  |
| APR/MAY/JUNE  | 0             | 0           | 0             | APR/MAY/JUNE                   | -5                        | 0                       | 0                                                  |